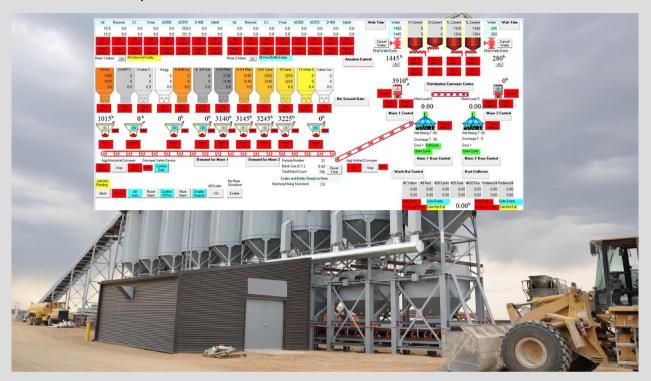

# BATCHTRON, THE FULL FEATURED CONCRETE BATCHING CONTROLLER

Ultra high speed batching designed for Precast/Products and Ready Mix plants. BatchTron uses a PLC & touchscreen plant interface with PC based Windows software, giving you unsurpassed reliability and batching accuracy.

BatchTron can be custom designed to work on the most complicated of plants, linking multiple processes together. We can supply motor control centers, material handling controls, main batching controls and concrete distribution controls. These can be independent systems or all tied together using remote I/O for a seamless operation.

#### **FEATURES**

- Fully adaptable to any type of concrete production process and batch plant type.
- Automatic self-tuning eliminates batch weight errors and wasted production time.
- Different sizes of screens are available depending on your needs.
- Need assistance from our trained staff, no problem because all our systems come pre-loaded with remote desktop access software at no charge.
- Programmable alarms for plant functions such as conveyors and mixer not running, gates and doors sticking.
- The digital scale displays are all on the screen, making it even more reliable by eliminating external weight indicators.
- Designed in North America and UL/CUL certified.