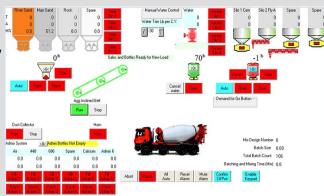

# BATCHTRON, THE FULL FEATURED CONCRETE BATCHING CONTROLLER

Ultra high speed batching designed for Precast/Products and Ready Mix plants. BatchTron uses a PLC & touchscreen plant interface with PC based Windows software, giving you unsurpassed reliability and batching accuracy.

### **READY MIX PLANTS**

Scale-Tron works with you the customer to optimize your operation for the fastest production possible. This includes PlantControl which allows you to batch directly from a PC. Our BatchLink suite of order entry tools allows you to input and maintain inventory, create and modify mix designs, adjust & control parameters, print batch tickets, create and monitor maintenance logs,schedule deliveries, assign drivers and trucks to jobs, print delivery tickets, create custom reports & export information to most accounting software.